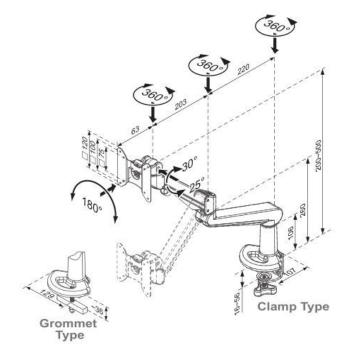

## **Product Specification**

| Product code            | CMS2077C-ED & CMS2475 — WHITE POLISH                |
|-------------------------|-----------------------------------------------------|
| *Weight capacity        | From 3 - 8 kg                                       |
| **Maximum Screen Size   | 36"                                                 |
| Height adjustment range | 200mm – 500mm from desktop                          |
| Max forward extension   | 486mm                                               |
| VESA                    | 75mm & 100mm VESA compliant                         |
| Movement                | Height adjustment, tilt, swivel, rotation and reach |

## Additional Information

Clamp for desktops up to 27.5mm

Integral cable management

Gas assisted height adjustment

Lockable quick release VESA function

180° anti rotation feature

Over 90% of the aluminium alloy content is recycled