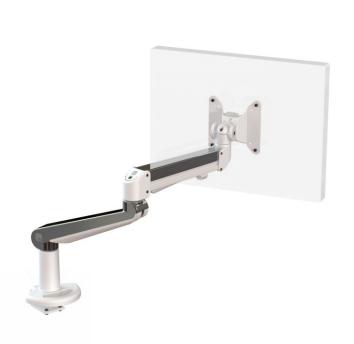

## Ascend Gas Arm with Baby-c Clamp

## **Product Specification**

| Product code            | CMS2077C-ED & CMS2475 — WHITE POLISH                |
|-------------------------|-----------------------------------------------------|
| *Weight capacity        | From 3 - 8 kg                                       |
| **Maximum Screen Size   | 36"                                                 |
| Height adjustment range | 200mm – 500mm from desktop                          |
| Max forward extension   | 486mm                                               |
| VESA                    | 75mm & 100mm VESA compliant                         |
| Movement                | Height adjustment, tilt, swivel, rotation and reach |

## Additional Information

Clamp for desktops up to 27.5mm

Integral cable management

Gas assisted height adjustment

Lockable quick release VESA function

180° anti rotation feature

Over 90% of the aluminium alloy content is recycled